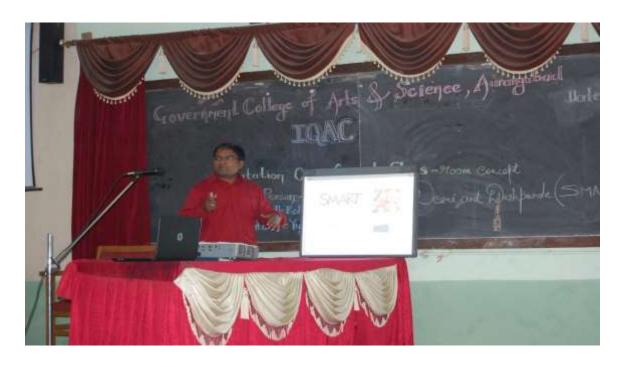

# Orientation and Training for staff on Smart Class

IQAC arranged a presentation session on smart class on 7-12-2017. Mrs. Aparna Deshpande explained the necessity and role of smart class rooms in this modern era. Her team explained the digital tools for smart class. Team demonstrated the use of various online functions simultaneously while teaching.

Faculty members of the college took experience of teaching with ICT. Miss. Trupti Sapkale compared the session and delivered vote of thanks. Chairperson Dr. Rohini Kulkarni Pandhare appreciated the session and encouraged members to use modern techniques in class room teaching.

# Orientation and Training for staff on Smart Class on 7-12-2017

# **Demonstration of various tools for smart class**