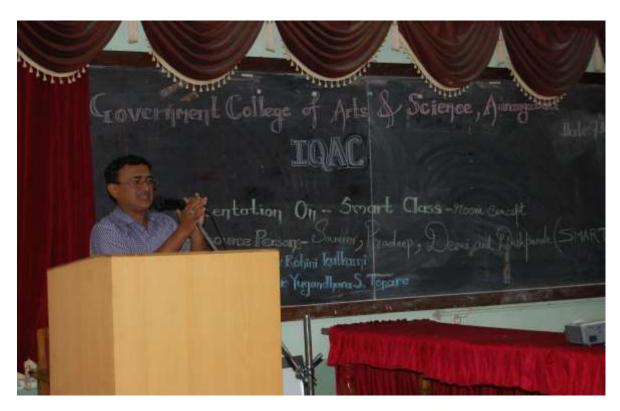

# Orientation and Training for staff on Smart Class

IQAC arranged a presentation session on smart class on 7-12-2017. Mrs. Aparna Deshpande explained the necessity and role of smart class rooms in this modern era. Her team explained the digital tools for smart class. Team demonstrated the use of various online functions simultaneously while teaching.

Faculty members of the college took experience of teaching with ICT. Miss. Trupti Sapkale compared the session and delivered vote of thanks. Chairperson Dr. Rohini Kulkarni Pandhare appreciated the session and encouraged members to use modern techniques in class room teaching.

# Orientation and Training for staff on Smart Class on 7-12-2017

# **Demonstration of various tools for smart class**